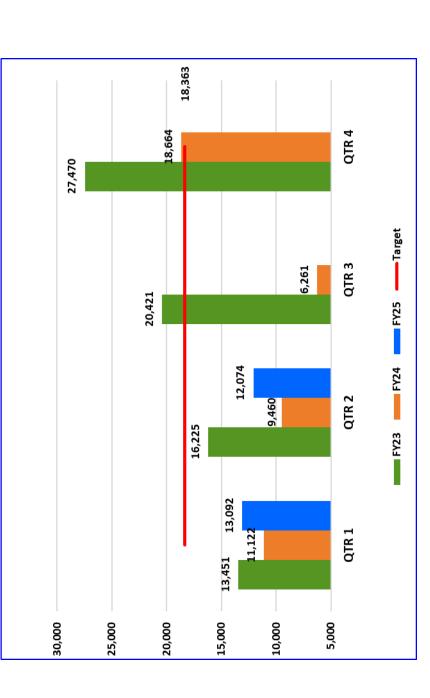

I am providing written comment on agenda item 11.4 (Year-to-Date Key Performance Indicators) for the Board of Directors meeting on February 28th, 2025.

In the section "Dependability KPI's", there is a graph titled "YTD FY25 Pass-Ups by Route". It shows the total number of pass-bys for each route this year. I have personally seen more than 10 pass-bys (the minimum required for appearing on the graph) by a full bus on Route 20 during FY2025, but Route 20 does not appear on the graph. Videos of two of these pass-by events are linked below. Both are from the date range that this KPI report covers.

Of course, my personal experience riding the bus is just a small sample of overall METRO service. The total number of pass-bys on Route 20 is likely much greater than the already large amount that I witnessed personally. Any bus rider who commutes to/from UCSC regularly can confirm that pass-bys are a regular occurrence, especially during the busy times between classes.

It's of great concern that the data that METRO is presenting to the Board of Directors is inaccurate, and does not reflect the reality of the service. It's possible that there is a sampling issue with how pass-by data is collected, or perhaps there was a computer error when the KPI report was being prepared.

Although METRO CEO Corey Aldridge signed off on this KPI staff report, I encourage the Board of Directors to not accept and file the Year-to-Date Quarterly KPI Report due to the erroneous information it contains.

Best regards, Rohan Tuli

Route 20 - September 27, 2024 https://drive.google.com/file/d/1aBa-xppfctDNRhliEHWCvw\_vBnW7OOMN/view? usp=sharing

Route 20 - October 10, 2024 https://drive.google.com/file/d/1D-LIHUEoa-WtBGLixIeKjkLAaHMvmbnp/view?usp=sharing