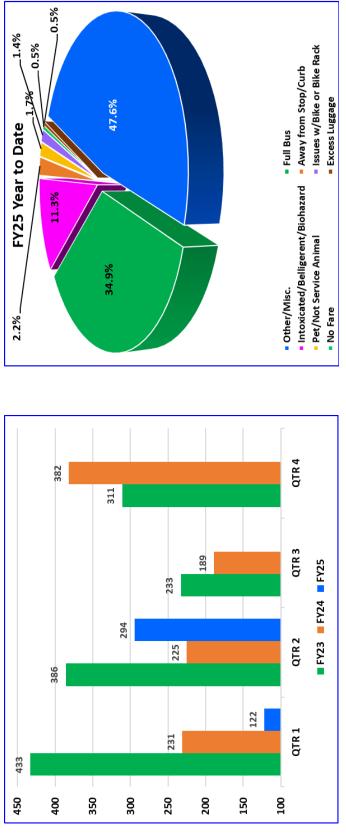

o the same time period in FY24

11.4Å.19

Chargeable road calls in Q2 FY25 were 4 in October, 5 in November, and 5 in December

The current target of 18,363 is based off a 3-year average (FY21, FY22, FY23)

# **Mean Miles Between Chargeable Road Calls**

### **ParaCruz**



Average mileage is derived by total miles divided by road calls and only 1 road call in Q2 Q2 FY25 mileage between calls decreased by 113,816 while road calls increased by 6. FY24, resulting in a high variance compared to current Q2

1.4A.20

Chargeable road calls in Q2 FY25 were 3 in October and November, and 1 in December

The current target of 33,727 is based off a 3-year average (FY21, FY22, FY23)

# **Dependability KPI's**



**Cancelled Trips by Cause & Region** 







# Pass-Ups by Quarter/Reason – Fixed Route



- In Q2 FY25, total pass-ups were 294, which is 69 (30.7.%) higher when compared to Q2 FY24
- (13.4%), and December had an increase of 35 (58.3%) when compared to the same October had an increase of 45 pass-ups (54.2%), November had a decrease of 11 time period as FY24
- range of issues (such as Surfboards, No Shoes, Smoking/Vaping, and Hygiene to name 47.6% of Year-to-Date total pass-ups are caused by Other/Misc, which covers a wide Intoxicated/Belligerent/Biohazard, all other categories are less than 2.2% a few), followed by 34.9% full bus capacity, and 11.3% due to

1.4A.23

Pass-Ups by Quarter/Reason - UCSC



In Q2 FY25, total pass-ups were 403, which is 285 (241.5%) higher when compared to Q2 FY24

There were increases across all months - October 264 pass-ups (432.8%), November 12