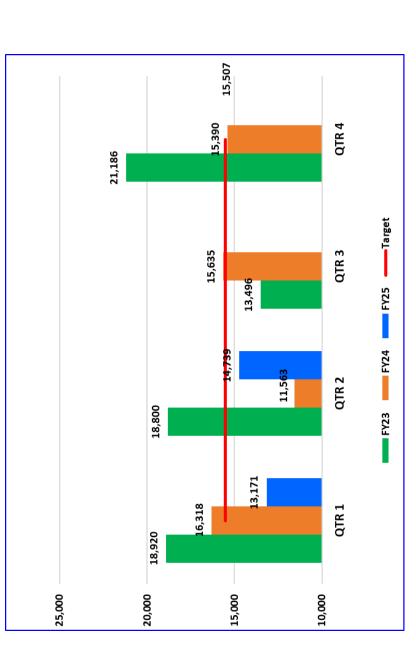

I am providing written comment on agenda item 11.4 (Year-to-Date Key Performance Indicators) for the Board of Directors meeting on February 28th, 2025.

In the section "Dependability KPI's", there is a graph titled "YTD FY25 Pass-Ups by Route". It shows the total number of pass-bys for each route this year. I have personally seen more than 10 pass-bys (the minimum required for appearing on the graph) by a full bus on Route 20 during FY2025, but Route 20 does not appear on the graph. Videos of two of these pass-by events are linked below. Both are from the date range that this KPI report covers.

Of course, my personal experience riding the bus is just a small sample of overall METRO service. The total number of pass-bys on Route 20 is likely much greater than the already large amount that I witnessed personally. Any bus rider who commutes to/from UCSC regularly can confirm that pass-bys are a regular occurrence, especially during the busy times between classes.

It's of great concern that the data that METRO is presenting to the Board of Directors is inaccurate, and does not reflect the reality of the service. It's possible that there is a sampling issue with how pass-by data is collected, or perhaps there was a computer error when the KPI report was being prepared.

Although METRO CEO Corey Aldridge signed off on this KPI staff report, I encourage the Board of Directors to not accept and file the Year-to-Date Quarterly KPI Report due to the erroneous information it contains.

Best regards, Rohan Tuli

Route 20 - September 27, 2024 https://drive.google.com/file/d/1aBa-xppfctDNRhliEHWCvw\_vBnW7OOMN/view? usp=sharing

Route 20 - October 10, 2024 https://drive.google.com/file/d/1D-LIHUEoa-WtBGLixIeKjkLAaHMvmbnp/view?usp=sharing