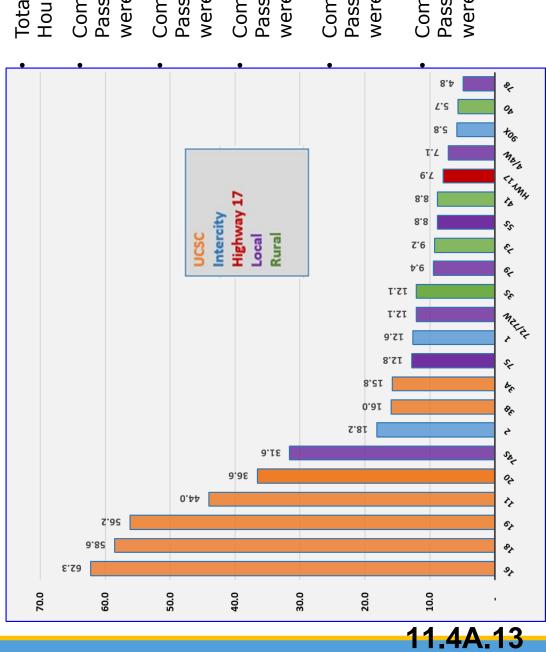

I am providing written comment on agenda item 11.4 (Year-to-Date Key Performance Indicators) for the Board of Directors meeting on February 28th, 2025.

In the section "Dependability KPI's", there is a graph titled "YTD FY25 Pass-Ups by Route". It shows the total number of pass-bys for each route this year. I have personally seen more than 10 pass-bys (the minimum required for appearing on the graph) by a full bus on Route 20 during FY2025, but Route 20 does not appear on the graph. Videos of two of these pass-by events are linked below. Both are from the date range that this KPI report covers.

Of course, my personal experience riding the bus is just a small sample of overall METRO service. The total number of pass-bys on Route 20 is likely much greater than the already large amount that I witnessed personally. Any bus rider who commutes to/from UCSC regularly can confirm that pass-bys are a regular occurrence, especially during the busy times between classes.

It's of great concern that the data that METRO is presenting to the Board of Directors is inaccurate, and does not reflect the reality of the service. It's possible that there is a sampling issue with how pass-by data is collected, or perhaps there was a computer error when the KPI report was being prepared.

Although METRO CEO Corey Aldridge signed off on this KPI staff report, I encourage the Board of Directors to not accept and file the Year-to-Date Quarterly KPI Report due to the erroneous information it contains.

Best regards, Rohan Tuli

Route 20 - September 27, 2024 https://drive.google.com/file/d/1aBa-xppfctDNRhliEHWCvw\_vBnW7OOMN/view? usp=sharing

Route 20 - October 10, 2024 https://drive.google.com/file/d/1D-LIHUEoa-WtBGLixIeKjkLAaHMvmbnp/view?usp=sharing