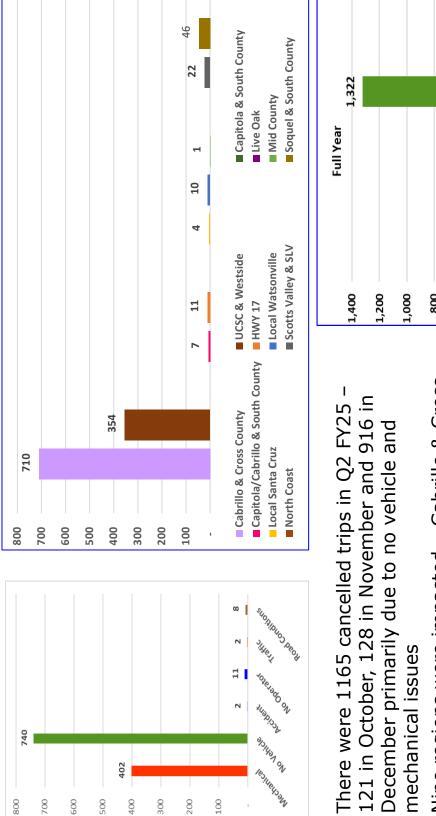

I am providing written comment on agenda item 11.4 (Year-to-Date Key Performance Indicators) for the Board of Directors meeting on February 28th, 2025.

In the section "Dependability KPI's", there is a graph titled "YTD FY25 Pass-Ups by Route". It shows the total number of pass-bys for each route this year. I have personally seen more than 10 pass-bys (the minimum required for appearing on the graph) by a full bus on Route 20 during FY2025, but Route 20 does not appear on the graph. Videos of two of these pass-by events are linked below. Both are from the date range that this KPI report covers.

Of course, my personal experience riding the bus is just a small sample of overall METRO service. The total number of pass-bys on Route 20 is likely much greater than the already large amount that I witnessed personally. Any bus rider who commutes to/from UCSC regularly can confirm that pass-bys are a regular occurrence, especially during the busy times between classes.

It's of great concern that the data that METRO is presenting to the Board of Directors is inaccurate, and does not reflect the reality of the service. It's possible that there is a sampling issue with how pass-by data is collected, or perhaps there was a computer error when the KPI report was being prepared.

Although METRO CEO Corey Aldridge signed off on this KPI staff report, I encourage the Board of Directors to not accept and file the Year-to-Date Quarterly KPI Report due to the erroneous information it contains.

Best regards, Rohan Tuli

Route 20 - September 27, 2024 https://drive.google.com/file/d/1aBa-xppfctDNRhliEHWCvw\_vBnW7OOMN/view? usp=sharing

Route 20 - October 10, 2024 https://drive.google.com/file/d/1D-LIHUEoa-WtBGLixIeKjkLAaHMvmbnp/view?usp=sharing