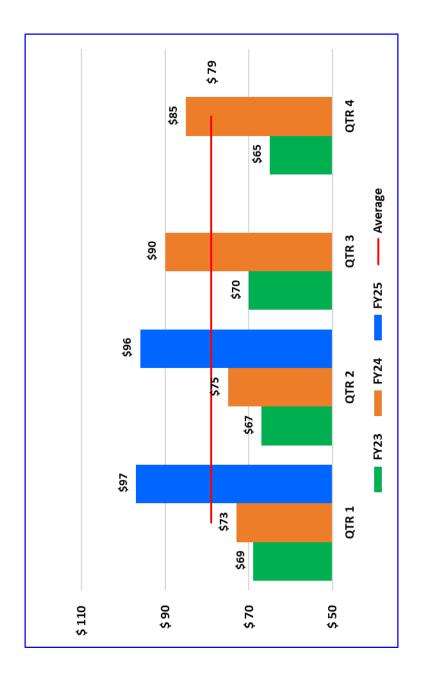

I am providing written comment on agenda item 11.4 (Year-to-Date Key Performance Indicators) for the Board of Directors meeting on February 28th, 2025.

In the section "Dependability KPI's", there is a graph titled "YTD FY25 Pass-Ups by Route". It shows the total number of pass-bys for each route this year. I have personally seen more than 10 pass-bys (the minimum required for appearing on the graph) by a full bus on Route 20 during FY2025, but Route 20 does not appear on the graph. Videos of two of these pass-by events are linked below. Both are from the date range that this KPI report covers.

Of course, my personal experience riding the bus is just a small sample of overall METRO service. The total number of pass-bys on Route 20 is likely much greater than the already large amount that I witnessed personally. Any bus rider who commutes to/from UCSC regularly can confirm that pass-bys are a regular occurrence, especially during the busy times between classes.

It's of great concern that the data that METRO is presenting to the Board of Directors is inaccurate, and does not reflect the reality of the service. It's possible that there is a sampling issue with how pass-by data is collected, or perhaps there was a computer error when the KPI report was being prepared.

Although METRO CEO Corey Aldridge signed off on this KPI staff report, I encourage the Board of Directors to not accept and file the Year-to-Date Quarterly KPI Report due to the erroneous information it contains.

Best regards, Rohan Tuli

Route 20 - September 27, 2024 https://drive.google.com/file/d/1aBa-xppfctDNRhliEHWCvw\_vBnW7OOMN/view? usp=sharing

Route 20 - October 10, 2024 https://drive.google.com/file/d/1D-LIHUEoa-WtBGLixIeKjkLAaHMvmbnp/view?usp=sharing