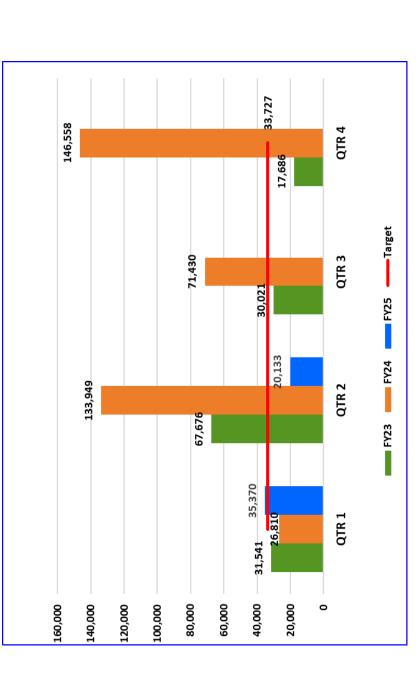

I am providing written comment on agenda item 11.4 (Year-to-Date Key Performance Indicators) for the Board of Directors meeting on February 28th, 2025.

In the section "Dependability KPI's", there is a graph titled "YTD FY25 Pass-Ups by Route". It shows the total number of pass-bys for each route this year. I have personally seen more than 10 pass-bys (the minimum required for appearing on the graph) by a full bus on Route 20 during FY2025, but Route 20 does not appear on the graph. Videos of two of these pass-by events are linked below. Both are from the date range that this KPI report covers.

Of course, my personal experience riding the bus is just a small sample of overall METRO service. The total number of pass-bys on Route 20 is likely much greater than the already large amount that I witnessed personally. Any bus rider who commutes to/from UCSC regularly can confirm that pass-bys are a regular occurrence, especially during the busy times between classes.

It's of great concern that the data that METRO is presenting to the Board of Directors is inaccurate, and does not reflect the reality of the service. It's possible that there is a sampling issue with how pass-by data is collected, or perhaps there was a computer error when the KPI report was being prepared.

Although METRO CEO Corey Aldridge signed off on this KPI staff report, I encourage the Board of Directors to not accept and file the Year-to-Date Quarterly KPI Report due to the erroneous information it contains.

Best regards, Rohan Tuli

Route 20 - September 27, 2024 https://drive.google.com/file/d/1aBa-xppfctDNRhliEHWCvw\_vBnW7OOMN/view? usp=sharing

Route 20 - October 10, 2024 https://drive.google.com/file/d/1D-LIHUEoa-WtBGLixIeKjkLAaHMvmbnp/view?usp=sharing