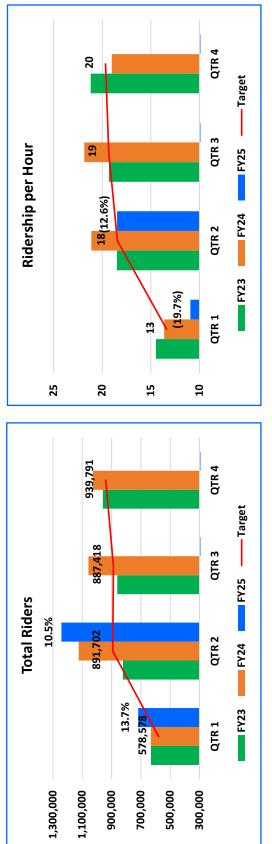

I am providing written comment on agenda item 11.4 (Year-to-Date Key Performance Indicators) for the Board of Directors meeting on February 28th, 2025.

In the section "Dependability KPI's", there is a graph titled "YTD FY25 Pass-Ups by Route". It shows the total number of pass-bys for each route this year. I have personally seen more than 10 pass-bys (the minimum required for appearing on the graph) by a full bus on Route 20 during FY2025, but Route 20 does not appear on the graph. Videos of two of these pass-by events are linked below. Both are from the date range that this KPI report covers.

Of course, my personal experience riding the bus is just a small sample of overall METRO service. The total number of pass-bys on Route 20 is likely much greater than the already large amount that I witnessed personally. Any bus rider who commutes to/from UCSC regularly can confirm that pass-bys are a regular occurrence, especially during the busy times between classes.

It's of great concern that the data that METRO is presenting to the Board of Directors is inaccurate, and does not reflect the reality of the service. It's possible that there is a sampling issue with how pass-by data is collected, or perhaps there was a computer error when the KPI report was being prepared.

Although METRO CEO Corey Aldridge signed off on this KPI staff report, I encourage the Board of Directors to not accept and file the Year-to-Date Quarterly KPI Report due to the erroneous information it contains.

Best regards, Rohan Tuli

Route 20 - September 27, 2024 https://drive.google.com/file/d/1aBa-xppfctDNRhliEHWCvw\_vBnW7OOMN/view? usp=sharing

Route 20 - October 10, 2024 https://drive.google.com/file/d/1D-LIHUEoa-WtBGLixIeKjkLAaHMvmbnp/view?usp=sharing