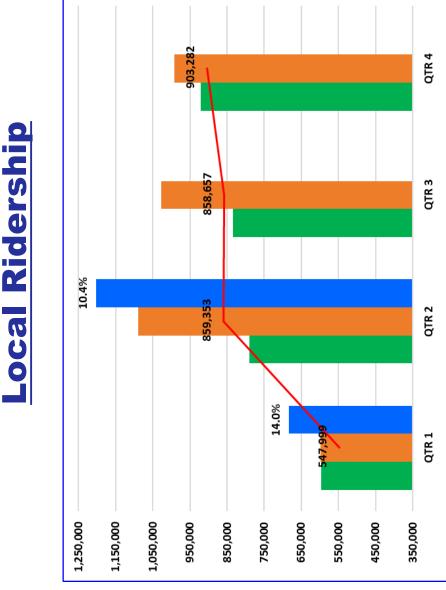

I am providing written comment on agenda item 11.4 (Year-to-Date Key Performance Indicators) for the Board of Directors meeting on February 28th, 2025.

In the section "Dependability KPI's", there is a graph titled "YTD FY25 Pass-Ups by Route". It shows the total number of pass-bys for each route this year. I have personally seen more than 10 pass-bys (the minimum required for appearing on the graph) by a full bus on Route 20 during FY2025, but Route 20 does not appear on the graph. Videos of two of these pass-by events are linked below. Both are from the date range that this KPI report covers.

Of course, my personal experience riding the bus is just a small sample of overall METRO service. The total number of pass-bys on Route 20 is likely much greater than the already large amount that I witnessed personally. Any bus rider who commutes to/from UCSC regularly can confirm that pass-bys are a regular occurrence, especially during the busy times between classes.

It's of great concern that the data that METRO is presenting to the Board of Directors is inaccurate, and does not reflect the reality of the service. It's possible that there is a sampling issue with how pass-by data is collected, or perhaps there was a computer error when the KPI report was being prepared.

Although METRO CEO Corey Aldridge signed off on this KPI staff report, I encourage the Board of Directors to not accept and file the Year-to-Date Quarterly KPI Report due to the erroneous information it contains.

Best regards, Rohan Tuli

Route 20 - September 27, 2024 https://drive.google.com/file/d/1aBa-xppfctDNRhliEHWCvw\_vBnW7OOMN/view? usp=sharing

Route 20 - October 10, 2024 https://drive.google.com/file/d/1D-LIHUEoa-WtBGLixIeKjkLAaHMvmbnp/view?usp=sharing