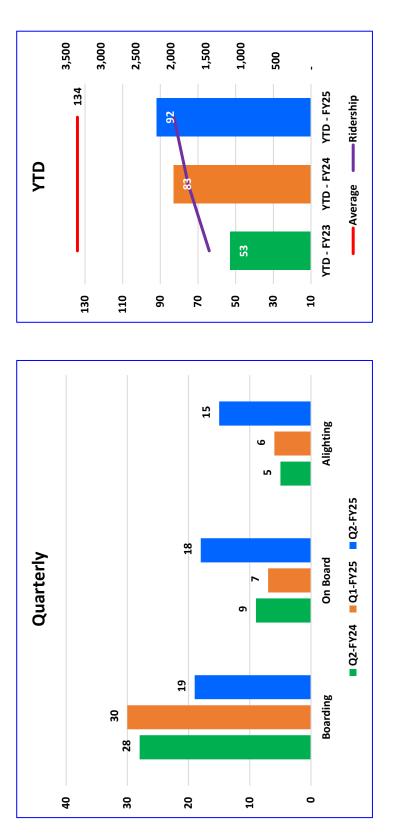

I am providing written comment on agenda item 11.4 (Year-to-Date Key Performance Indicators) for the Board of Directors meeting on February 28th, 2025.

In the section "Dependability KPI's", there is a graph titled "YTD FY25 Pass-Ups by Route". It shows the total number of pass-bys for each route this year. I have personally seen more than 10 pass-bys (the minimum required for appearing on the graph) by a full bus on Route 20 during FY2025, but Route 20 does not appear on the graph. Videos of two of these pass-by events are linked below. Both are from the date range that this KPI report covers.

Of course, my personal experience riding the bus is just a small sample of overall METRO service. The total number of pass-bys on Route 20 is likely much greater than the already large amount that I witnessed personally. Any bus rider who commutes to/from UCSC regularly can confirm that pass-bys are a regular occurrence, especially during the busy times between classes.

It's of great concern that the data that METRO is presenting to the Board of Directors is inaccurate, and does not reflect the reality of the service. It's possible that there is a sampling issue with how pass-by data is collected, or perhaps there was a computer error when the KPI report was being prepared.

Although METRO CEO Corey Aldridge signed off on this KPI staff report, I encourage the Board of Directors to not accept and file the Year-to-Date Quarterly KPI Report due to the erroneous information it contains.

Best regards, Rohan Tuli

Route 20 - September 27, 2024 https://drive.google.com/file/d/1aBa-xppfctDNRhliEHWCvw\_vBnW7OOMN/view? usp=sharing

Route 20 - October 10, 2024 https://drive.google.com/file/d/1D-LIHUEoa-WtBGLixIeKjkLAaHMvmbnp/view?usp=sharing