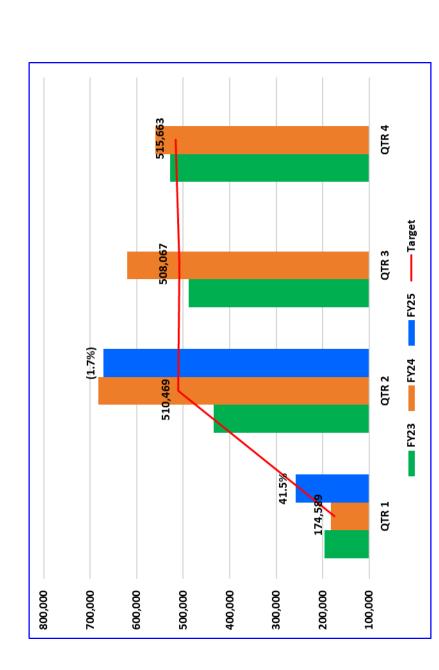

I am providing written comment on agenda item 11.4 (Year-to-Date Key Performance Indicators) for the Board of Directors meeting on February 28th, 2025.

In the section "Dependability KPI's", there is a graph titled "YTD FY25 Pass-Ups by Route". It shows the total number of pass-bys for each route this year. I have personally seen more than 10 pass-bys (the minimum required for appearing on the graph) by a full bus on Route 20 during FY2025, but Route 20 does not appear on the graph. Videos of two of these pass-by events are linked below. Both are from the date range that this KPI report covers.

Of course, my personal experience riding the bus is just a small sample of overall METRO service. The total number of pass-bys on Route 20 is likely much greater than the already large amount that I witnessed personally. Any bus rider who commutes to/from UCSC regularly can confirm that pass-bys are a regular occurrence, especially during the busy times between classes.

It's of great concern that the data that METRO is presenting to the Board of Directors is inaccurate, and does not reflect the reality of the service. It's possible that there is a sampling issue with how pass-by data is collected, or perhaps there was a computer error when the KPI report was being prepared.

Although METRO CEO Corey Aldridge signed off on this KPI staff report, I encourage the Board of Directors to not accept and file the Year-to-Date Quarterly KPI Report due to the erroneous information it contains.

Best regards, Rohan Tuli

Route 20 - September 27, 2024 https://drive.google.com/file/d/1aBa-xppfctDNRhliEHWCvw\_vBnW7OOMN/view? usp=sharing

Route 20 - October 10, 2024 https://drive.google.com/file/d/1D-LIHUEoa-WtBGLixIeKjkLAaHMvmbnp/view?usp=sharing