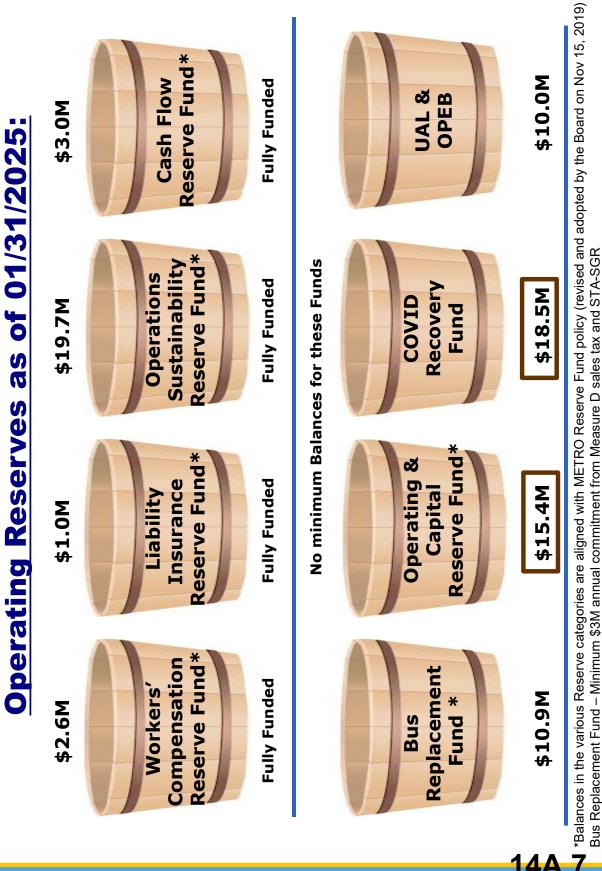

<li>All 53 Hydrogen Buses Delivered before</li> </ul> | <ul> <li>Only a maximum of<br/>time due to Fueling</li> </ul> | <ul> <li>44 Buses will start</li> <li>Permanent Fueling</li> </ul> | <ul> <li>Note: All 53 Buses</li> <li>Permanent Fueling</li> </ul> |  |
|                                          |                     | _                                                      |       | _                                                       |       | • -                    |                                                            |                                                               |                                                                    | <b>4A.5</b>                                                       |  |

### **Current Cash Available** For Use By METRO





Bus Replacement Fund – Minimum \$3M annual commitment from Measure D sales tax and STA-SGR UAL & OPEB - Minimum \$2M annual commitment

14A

## Hydrogen Funding and Cash Flow



|       |                      |              |           |                                | Measure D     | VW Mitigation |              |              |
|-------|----------------------|--------------|-----------|--------------------------------|---------------|---------------|--------------|--------------|
|       | <b>Federal Funds</b> | TIRCP        | LPP       | STA-SGR (SB 1) Including Wraps | cluding Wraps | Fund          | HVIP         | Total        |
| 40 Ft |                      |              |           |                                |               |               |              |              |