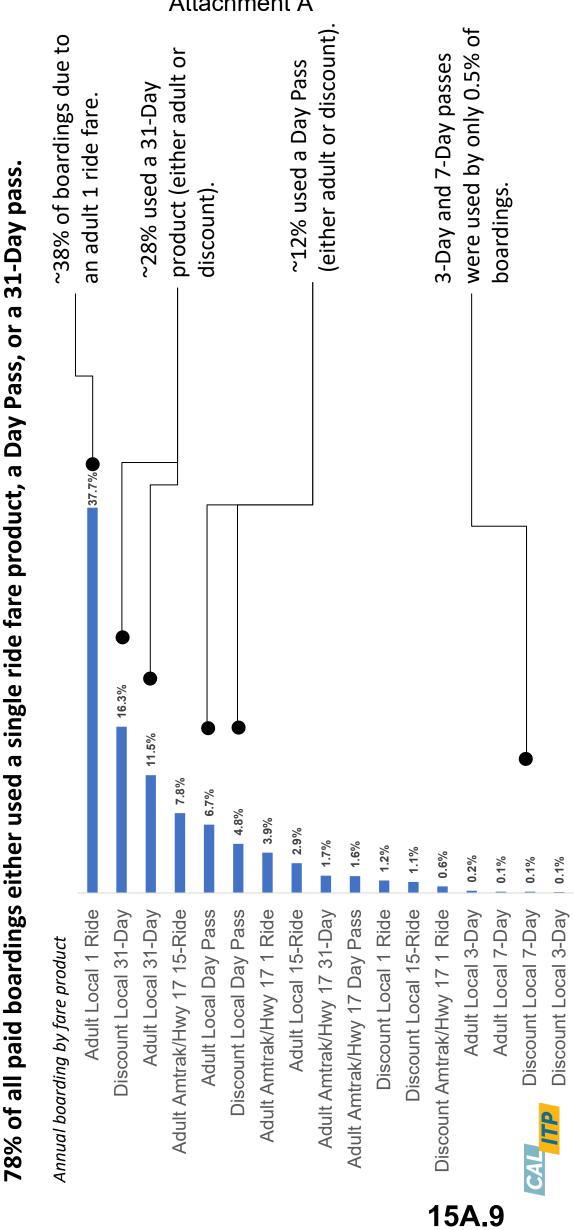

| exact cha<br>accepted<br>O's Splas                 | ange read<br>, but Ope<br>sh Pass a                 | Cash Fares: Please have exact change ready when boarding the bus.<br>Dollars and larger bills are accepted, but Operators do not make change.<br>For mobile payments use METRO's Splash Pass app, details at <u>scmetro.org/apps</u>                                                                | arding th<br>not make<br>: at <u>scmet</u>            | e bus.<br>change<br><u>ro.org/i</u> | Sdde                      |                                                            |                                                                      |



15A.7

# Fare Product Utilization (1/2)

What are the lowest and highest utilized fare products?



Attachment A

15A.8

CALITP



Fare Product Utilization (2/2)

Attachment A

# **Recommendations for SCMTD Fares**

- Simplify fare structure by eliminating underutilized pass products -- (3-day, 7-day, 15-ride passes)
- Maintain current product pricing as it's generally in line with guidelines
- Adjust youth eligibility threshold from height/grade to age
- Consider payment system that works for the primary rider types:
  - -- Invoiced students
    - -- Fare-free riders
- -- Paying single-ride riders and monthly riders

15A.10



Discount riders are using inperson sales channels for multiride/day passes and the app for single rides more frequently than full-fare riders.

the Splash Pass app.

purchased through

purchased at the

farebox.

15A.11

70% of fares are

23% of fares are





Where are riders purchasing thei