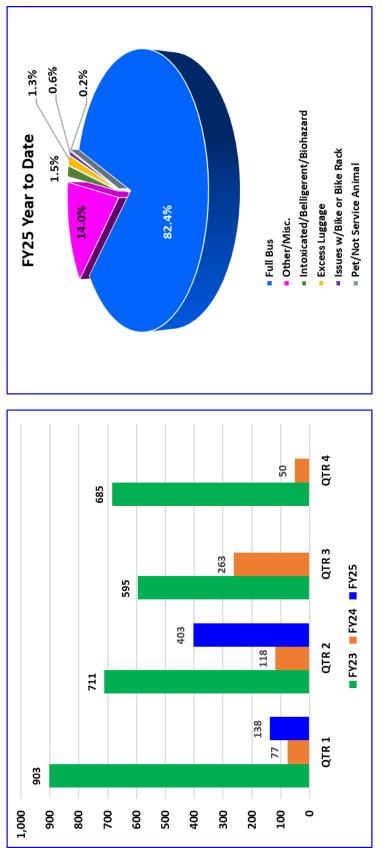

I am providing written comment on agenda item 11.4 (Year-to-Date Key Performance Indicators) for the Board of Directors meeting on February 28th, 2025.

In the section "Dependability KPI's", there is a graph titled "YTD FY25 Pass-Ups by Route". It shows the total number of pass-bys for each route this year. I have personally seen more than 10 pass-bys (the minimum required for appearing on the graph) by a full bus on Route 20 during FY2025, but Route 20 does not appear on the graph. Videos of two of these pass-by events are linked below. Both are from the date range that this KPI report covers.

Of course, my personal experience riding the bus is just a small sample of overall METRO service. The total number of pass-bys on Route 20 is likely much greater than the already large amount that I witnessed personally. Any bus rider who commutes to/from UCSC regularly can confirm that pass-bys are a regular occurrence, especially during the busy times between classes.

It's of great concern that the data that METRO is presenting to the Board of Directors is inaccurate, and does not reflect the reality of the service. It's possible that there is a sampling issue with how pass-by data is collected, or perhaps there was a computer error when the KPI report was being prepared.

Although METRO CEO Corey Aldridge signed off on this KPI staff report, I encourage the Board of Directors to not accept and file the Year-to-Date Quarterly KPI Report due to the erroneous information it contains.

Best regards, Rohan Tuli

Route 20 - September 27, 2024 https://drive.google.com/file/d/1aBa-xppfctDNRhliEHWCvw\_vBnW7OOMN/view? usp=sharing

Route 20 - October 10, 2024 https://drive.google.com/file/d/1D-LIHUEoa-WtBGLixIeKjkLAaHMvmbnp/view?usp=sharing