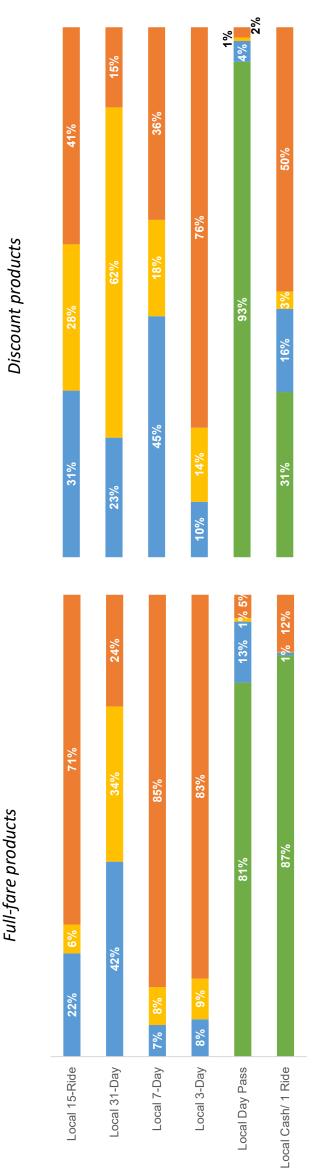

|                                                                                                                                                                                                                                                        |                                                                                                                                                                  |                                                                                                                                                                                          |

15A.13

## Fare Media (2/2)

What fare medium (cash, mag-stripe, smartcard, smartphone app) are riders using to pay for transit when boarding? What media will need to be prioritized for open-loop?



Reliance on non-app fare media increases for time-based and multi-ride than full-fare riders, and use the app more for single rides. products (such as 7-Day, 3-Day, 15-Ride, 31-Day).

Discount riders generally use smartcards and magstripes more frequently



Magstripe

Cash

### Attachment A

| Future Payment System | ling on the open loop hardware, riders could continue to use the |
|-----------------------|------------------------------------------------------------------|
| for                   | <b>e.</b> Dependin <sub>8</sub>                                  |
| mplications           | <ul> <li>Supporting mobile app usage. Dependi</li> </ul>         |
|                       |                                                                  |

- mobile app to pay. These riders may