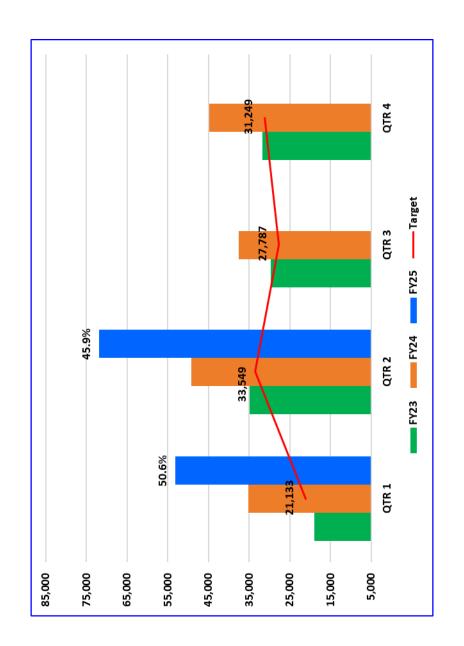

I am providing written comment on agenda item 11.4 (Year-to-Date Key Performance Indicators) for the Board of Directors meeting on February 28th, 2025.

In the section "Dependability KPI's", there is a graph titled "YTD FY25 Pass-Ups by Route". It shows the total number of pass-bys for each route this year. I have personally seen more than 10 pass-bys (the minimum required for appearing on the graph) by a full bus on Route 20 during FY2025, but Route 20 does not appear on the graph. Videos of two of these pass-by events are linked below. Both are from the date range that this KPI report covers.

Of course, my personal experience riding the bus is just a small sample of overall METRO service. The total number of pass-bys on Route 20 is likely much greater than the already large amount that I witnessed personally. Any bus rider who commutes to/from UCSC regularly can confirm that pass-bys are a regular occurrence, especially during the busy times between classes.

It's of great concern that the data that METRO is presenting to the Board of Directors is inaccurate, and does not reflect the reality of the service. It's possible that there is a sampling issue with how pass-by data is collected, or perhaps there was a computer error when the KPI report was being prepared.

Although METRO CEO Corey Aldridge signed off on this KPI staff report, I encourage the Board of Directors to not accept and file the Year-to-Date Quarterly KPI Report due to the erroneous information it contains.

Best regards, Rohan Tuli

Route 20 - September 27, 2024 https://drive.google.com/file/d/1aBa-xppfctDNRhliEHWCvw\_vBnW7OOMN/view? usp=sharing

Route 20 - October 10, 2024 https://drive.google.com/file/d/1D-LIHUEoa-WtBGLixIeKjkLAaHMvmbnp/view?usp=sharing