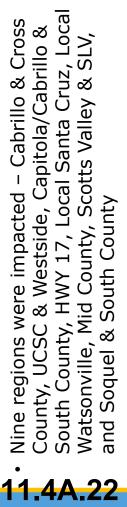

of miles by 55,513 and road calls by 2 compared to the same time period in FY24

11.4Å.19

Chargeable road calls in Q2 FY25 were 4 in October, 5 in November, and 5 in December

The current target of 18,363 is based off a 3-year average (FY21, FY22, FY23)

# **Mean Miles Between Chargeable Road Calls**

### **ParaCruz**



Average mileage is derived by total miles divided by road calls and only 1 road call in Q2 Q2 FY25 mileage between calls decreased by 113,816 while road calls increased by 6. FY24, resulting in a high variance compared to current Q2

1.4A.20

Chargeable road calls in Q2 FY25 were 3 in October and November, and 1 in December

The current target of 33,727 is based off a 3-year average (FY21, FY22, FY23)

# **Dependability KPI's**



**Cancelled Trips by Cause & Region** 







# Pass-Ups by Quarter/Reason – Fixed Route



- In Q2 FY25, total pass-ups were 294, which is 69 (30.7.%) higher when compared to Q2 FY24
- (13.4%), and December had an increase of 35 (58.3%) when compared to the same October had an increase of 45 pass-ups (54.2%), November had a decrease of 11 time period as FY24
- range of issues (such as Surfboards, No Shoes, Smoking/Vaping, and Hygiene to name 47.6% of Year-to-Date total pass-ups are caused by Other/Misc, which covers a wide Intoxicated/Belligerent/Biohazard, all other categories are less than 2.2% a few), followed by 34.9% full bus capacity, and 11.3% due to

1.4A.23

Pass-Ups by Quarter/Reason - UCSC



In Q2 FY25, total pass-ups were 403, which is 285 (241.5%) higher when compared to Q2 FY24

There were increases across all mo