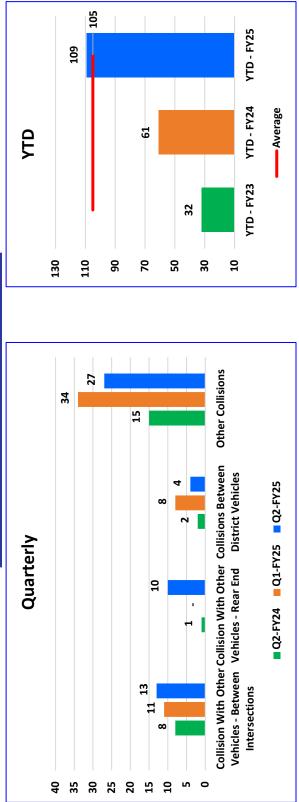

I am providing written comment on agenda item 11.4 (Year-to-Date Key Performance Indicators) for the Board of Directors meeting on February 28th, 2025.

In the section "Dependability KPI's", there is a graph titled "YTD FY25 Pass-Ups by Route". It shows the total number of pass-bys for each route this year. I have personally seen more than 10 pass-bys (the minimum required for appearing on the graph) by a full bus on Route 20 during FY2025, but Route 20 does not appear on the graph. Videos of two of these pass-by events are linked below. Both are from the date range that this KPI report covers.

Of course, my personal experience riding the bus is just a small sample of overall METRO service. The total number of pass-bys on Route 20 is likely much greater than the already large amount that I witnessed personally. Any bus rider who commutes to/from UCSC regularly can confirm that pass-bys are a regular occurrence, especially during the busy times between classes.

It's of great concern that the data that METRO is presenting to the Board of Directors is inaccurate, and does not reflect the reality of the service. It's possible that there is a sampling issue with how pass-by data is collected, or perhaps there was a computer error when the KPI report was being prepared.

Although METRO CEO Corey Aldridge signed off on this KPI staff report, I encourage the Board of Directors to not accept and file the Year-to-Date Quarterly KPI Report due to the erroneous information it contains.

Best regards, Rohan Tuli

Route 20 - September 27, 2024 https://drive.google.com/file/d/1aBa-xppfctDNRhliEHWCvw\_vBnW7OOMN/view? usp=sharing

Route 20 - October 10, 2024 https://drive.google.com/file/d/1D-LIHUEoa-WtBGLixIeKjkLAaHMvmbnp/view?usp=sharing