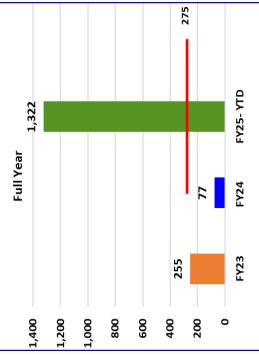

miles by 55,513 and road calls by 2 compared to the same time period in FY24

11.4Å.19

Chargeable road calls in Q2 FY25 were 4 in October, 5 in November, and 5 in December

The current target of 18,363 is based off a 3-year average (FY21, FY22, FY23)

# **Mean Miles Between Chargeable Road Calls**

### **ParaCruz**



Average mileage is derived by total miles divided by road calls and only 1 road call in Q2 Q2 FY25 mileage between calls decreased by 113,816 while road calls increased by 6. FY24, resulting in a high variance compared to current Q2

1.4A.20

Chargeable road calls in Q2 FY25 were 3 in October and November, and 1 in December

The current target of 33,727 is based off a 3-year average (FY21, FY22, FY23)

# **Dependability KPI's**



**Cancelled Trips by Cause & Region** 







# Pass-Ups by Quarter/Reason – Fixed Route



- In Q2 FY25, total pass-ups were 294, which is 69 (30.7.%) higher when compared to Q2 FY24
- (13.4%), and December had an increase of 35 (58.3%) when compared to the same October had an increase of 45 pass-ups (54.2%), November had a decrease of 11 time period as FY24
- range of issues (such as Surfboards, No Shoes, Smoking/Vaping, and Hygiene to name 47.6% of Year-to-Date total pass-ups are caused by Other/Misc, which covers a wide Intoxicated/Belligerent/Biohazard, all other categories are less than 2.2% a few), followed by 34.9% full bus capacity, and 11.3% due to

1.4A.23

Pass-Ups by Quarter/Reason - UCSC



In Q2 FY25, total pass-ups were 403, which is 285 (241.5%) higher when compared to Q2 FY24

There were increases across all months