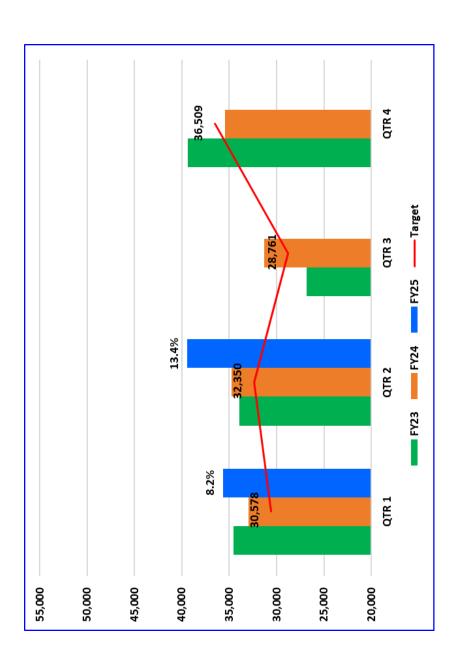

I am providing written comment on agenda item 11.4 (Year-to-Date Key Performance Indicators) for the Board of Directors meeting on February 28th, 2025.

In the section "Dependability KPI's", there is a graph titled "YTD FY25 Pass-Ups by Route". It shows the total number of pass-bys for each route this year. I have personally seen more than 10 pass-bys (the minimum required for appearing on the graph) by a full bus on Route 20 during FY2025, but Route 20 does not appear on the graph. Videos of two of these pass-by events are linked below. Both are from the date range that this KPI report covers.

Of course, my personal experience riding the bus is just a small sample of overall METRO service. The total number of pass-bys on Route 20 is likely much greater than the already large amount that I witnessed personally. Any bus rider who commutes to/from UCSC regularly can confirm that pass-bys are a regular occurrence, especially during the busy times between classes.

It's of great concern that the data that METRO is presenting to the Board of Directors is inaccurate, and does not reflect the reality of the service. It's possible that there is a sampling issue with how pass-by data is collected, or perhaps there was a computer error when the KPI report was being prepared.

Although METRO CEO Corey Aldridge signed off on this KPI staff report, I encourage the Board of Directors to not accept and file the Year-to-Date Quarterly KPI Report due to the erroneous information it contains.

Best regards, Rohan Tuli

Route 20 - September 27, 2024 https://drive.google.com/file/d/1aBa-xppfctDNRhliEHWCvw\_vBnW7OOMN/view? usp=sharing

Route 20 - October 10, 2024 https://drive.google.com/file/d/1D-LIHUEoa-WtBGLixIeKjkLAaHMvmbnp/view?usp=sharing