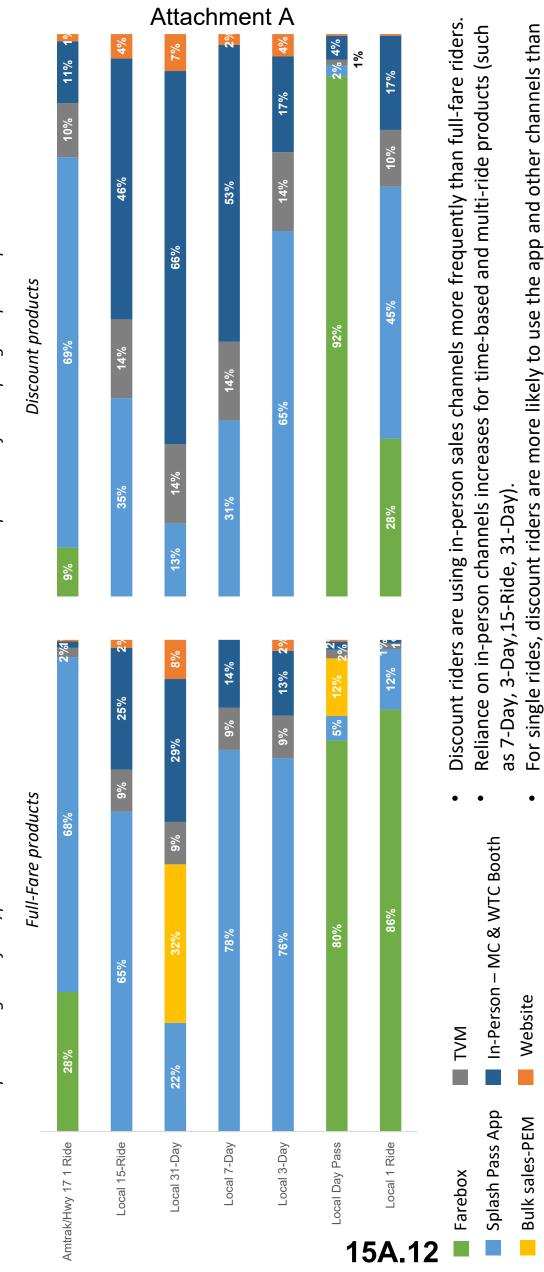

lines
- Adjust youth eligibility threshold from height/grade to age
- Consider payment system that works for the primary rider types:
  - -- Invoiced students
    - -- Fare-free riders
- -- Paying single-ride riders and monthly riders

15A.10



Discount riders are using inperson sales channels for multiride/day passes and the app for single rides more frequently than full-fare riders.

the Splash Pass app.

purchased through

purchased at the

farebox.

15A.11

70% of fares are

23% of fares are





Where are riders purchasing their fares/passes?

What are the channels that will need to be prioritized for adapting to open-loop?

~



## Sales Channels (2/2)

Where are riders purchasing their fares/passes? What are the channels that will need to be prioritized for adapting to open-loop?



full-fare riders.

| Fare medium (cash meastring smartered smarthene and are riders using to new for transit? | What media will need to be prioritized for open-loop? | The majority of customer-paid fares (72%) are purchased with cash.<br>Across all customer-paid fares, 51.5% come from Adult Local single rides via cash at the farebox. | <ul> <li>The Splash Pass app accounts for 24% of all customer-paid fares.</li> <li>Across all customer-paid fares:</li> <li>12% are from Adult Hwy 17/Amtrak single rides via app.</li> <li>7.3% are from Adult Local single rides via app.</li> </ul> | Smartcards (1% of customer-paid fares) tend to be loaded with 31-day passes.<br>62% of discount local 31-Day passes and 34% of full-fare ones are via smartcard. | Magstripes (3% of customer-paid fares) are prima