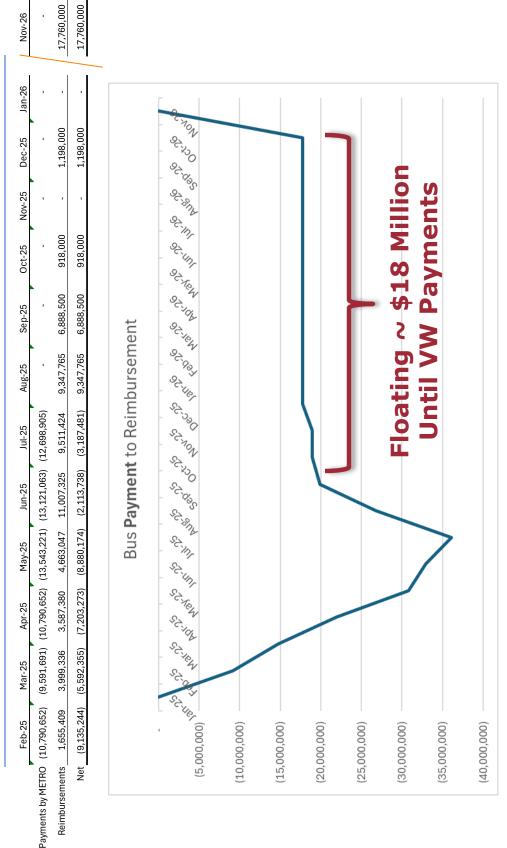

Already in METRO Bank Account                                     |
| VW Mitigation Fund        | \$24,960,000 Based on Old Bus Taken Out of Service + 90 Days Post Destruction |
| <b>METRO Payments</b>     | \$70,536,185 Amount METRO Pays for Buses at Acceptance                        |
| HVIP                      | \$12,900,000 Paid Directly to New Flyer                                       |
| Total                     | \$83,436,185                                                                  |

| 9            |
|--------------|
| n            |
| B            |
| B            |
| ő            |
| 2            |
| P            |
| f            |
| Z            |
| f            |
| 3            |
| 0            |
| ш.           |
| <b>h</b>     |
| Ö            |
| $\mathbf{O}$ |



### Attachment A

11

Cash Flow to (\$36.1M) in July 2025

14A.11





- Borrowing based on a 1 year \$15 Million used by **METRO to cover Cash Flow**
- Borrowing rate estimated to be "all in" at 7%

| Loan Initiation Fee at 0.25% \$62,500 | Other Fees Estimated \$25,000 | Federal Funds Rate + 2% \$1,050,000 | Total Cost of Borrowing \$1,137,500 |
|---------------------------------------|-------------------------------|-------------------------------------|-------------------------------------|
| Loan                                  | Other                         | Feder                               | Total                               |

- Total Cost of Borrowing is \$1.1 Million
- Funding will only be used if we project cash will drop below \$5 - \$10 Million

14A.13

- METRO has a