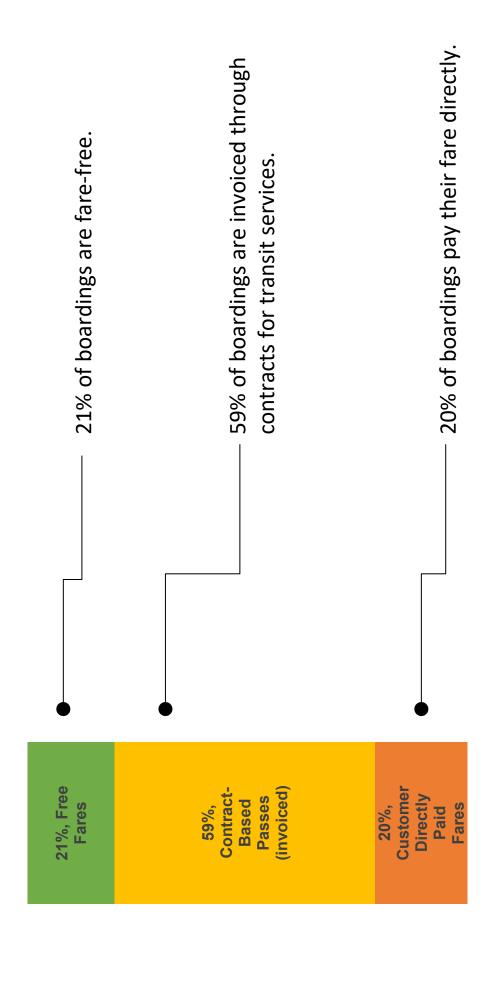

>bills are a<br>se METR                   | exact cha<br>accepted<br>O's Splas                 | ange read<br>, but Ope<br>sh Pass a                 | Cash Fares: Please have exact change ready when boarding the bus.<br>Dollars and larger bills are accepted, but Operators do not make change.<br>For mobile payments use METRO's Splash Pass app, details at <u>scmetro.org/apps</u>                                                                | arding th<br>not make<br>: at <u>scmet</u>            | e bus.<br>change<br><u>ro.org/i</u> | Sdde                      |                                                            |                                                                      |



15A.7

# Fare Product Utilization (1/2)

What are the lowest and highest utilized fare products?



Attachment A

15A.8

CALITP



Fare Product Utilization (2/2)

Attachment A

# **Recommendations for SCMTD Fares**

- Simplify fare structure by eliminating underutilized pass products -- (3-day, 7-day, 15-ride passes)
- Maintain current product pricing as it's generally in line with guidelines
- Adjust youth eligibility threshold from height/grade to age
- Consider payment system that works for the primary rider types:
  - -- Invoiced students
    - -- Fare-free riders
- -- Paying single-ride riders and monthly riders

15A.10



Discount riders are using inperson sales channels for multiride/day passes and the app for single rides more frequently than full-fare riders.

the Splash Pass app.

purchased through

purchased at the

farebox.

15A.11

70% of fares are

23% of fares are





W