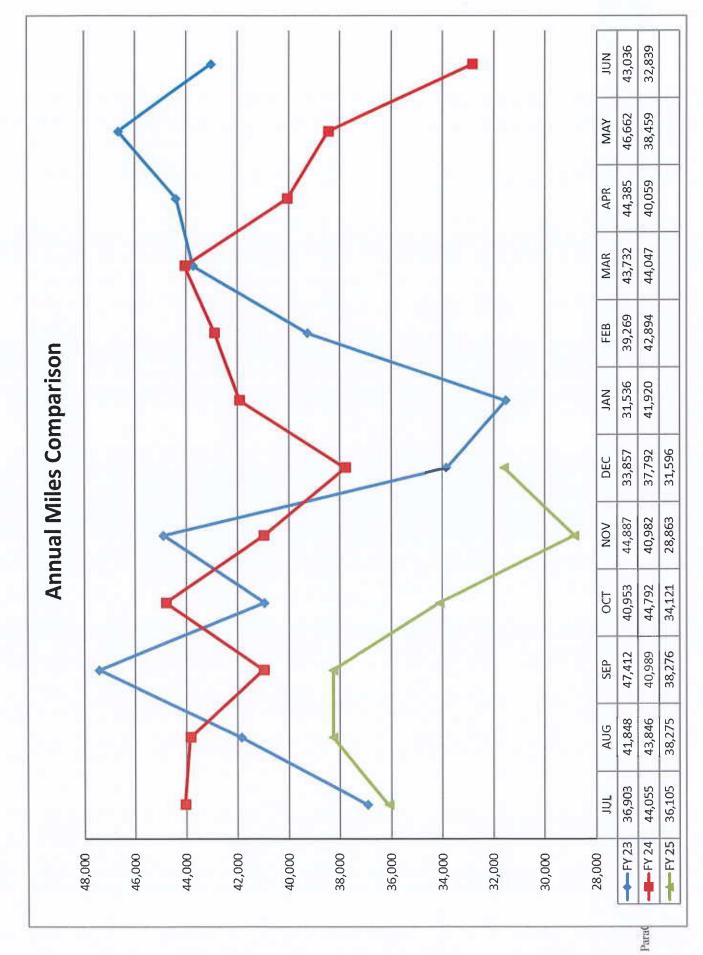

sively                                 |          |          |               |           |                   |                                  |
| Long Trips                                  | 3        | 3        | 8             | 5         | 3                 |                                  |
| # Trips Base<br>Fare                        | 3,693    | 3,703    | 47,182        | 20,710    | 3,317             |                                  |
| # Trips > Base<br>Fare<br>ParaCruz Operatio | 974      | 62       | 12,634        | 4,805     | 875               |                                  |

ParaCruz Operations Status Report

### 11.5B.3

### - THIS PAGE INTENTIONALLY LEFT BLANK -



11.5C.1

### - THIS PAGE INTENTIONALLY LEFT BLANK -



### Attachment D

11.5D.1

### Attachment E



11.5E.1

### Attachment F

| MONTHLY AS     | SESSMENTS    |                           |                            |           |        |       |
|----------------|--------------|---------------------------|----------------------------|-----------|--------|-------|
|                | UNRESTRICTED | RESTRICTED<br>CONDITIONAL | RESTRICTED<br>TRIP BY TRIP | TEMPORARY | DENIED | TOTAL |
| JANUARY 2024   | 49           | 3                         | 2                          | 8         | 0      | 63    |
| FEBRUARY 2024  | 34           | 4                         | 1                          | 8         | 0      | 47    |
| MARCH 2024     | 31           | 5                         | 5                          | 9         | 1      | 51    |
| APRIL 2024     | 55           | 5